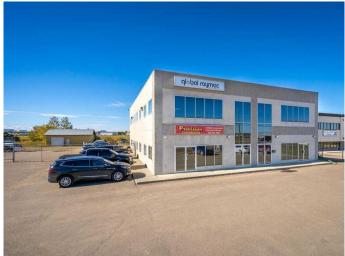

#### \$879,900

0 Bedroom, 0.00 Bathroom, Commercial on 1.00 Acres

Glen E. Neilsen Industrial Park, Lloydminster, Alberta

Great investment opportunity! Highway 17 location featuring office/retail space. This building is 9,984 SQFT & sits on 1 acre of land with a fully fenced compound. The building can accommodate 4 independent spaces or one large office setting. This building is in excellent condition and also features an abundance of on-site parking, newer rooftop HVAC units. Excellent value to any investor!