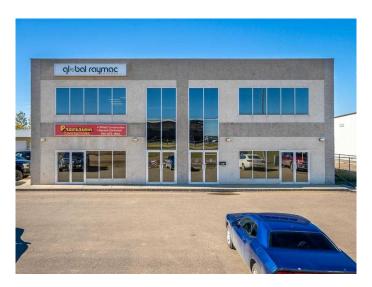

#### \$879,900

0 Bedroom, 0.00 Bathroom, Commercial on 1.00 Acres

Glen E. Neilsen Industrial Park, Lloydminster, Alberta

Great investment opportunity! Highway 17 location featuring office/retail space. This building is 9,984 SQFT & sits on 1 acre of land with a fully fenced compound. The building can accommodate 4 independent spaces or one large office setting. This building is in excellent condition and also features an abundance of on-site parking, newer rooftop HVAC units. Excellent value to any investor!