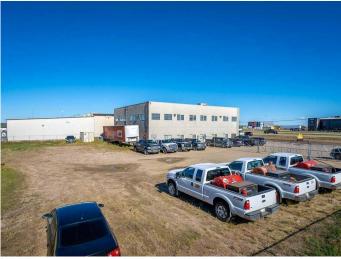

#### \$879,900

0 Bedroom, 0.00 Bathroom, Commercial on 1.00 Acres

Glen E. Neilsen Industrial Park, Lloydminster, Alberta

Great investment opportunity! Highway 17 location featuring office/retail space. This building is 9,984 SQFT & sits on 1 acre of land with a fully fenced compound. The building can accommodate 4 independent spaces or one large office setting. This building is in excellent condition and also features an abundance of on-site parking, newer rooftop HVAC units. Excellent value to any investor!