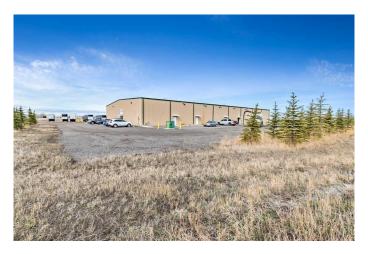

#### \$3,700,000

0 Bedroom, 0.00 Bathroom, Commercial on 13.43 Acres

NONE, Aldersyde, Alberta

FOR SALE: 13.43 ACRE COMMERCIAL property with a 20,000 sq. ft. Industrial Building fully leased 20 minutes south of Calgary on #2 Highway. Potential to further develop and build on subject to Foothills County approvals. The zoning allows for many discretionary usages including general contractor, light industry, light manufacturing, warehouse sales and more. EXCELLENT Highway VISIBILITY with 350 metres of Hwy. frontage. Great Opportunity to further develop this property with current cash flow.

#### **Exterior**

Lot Description Landscaped, Views

Roof Metal Construction Other