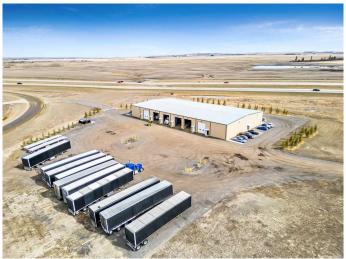

#### \$3,700,000

0 Bedroom, 0.00 Bathroom, Commercial on 13.43 Acres

NONE, Aldersyde, Alberta

FOR SALE: 13.43 ACRE COMMERCIAL property with a 20,000 sq. ft. Industrial Building fully leased 20 minutes south of Calgary on #2 Highway. Potential to further develop and build on subject to Foothills County approvals. The zoning allows for many discretionary usages including general contractor, light industry, light manufacturing, warehouse sales and more. EXCELLENT Highway VISIBILITY with 350 metres of Hwy. frontage. Great Opportunity to further develop this property with current cash flow.

#### **Amenities**

Utilities Electricity Paid For, Phone At Lot Line, Electricity Purchaser to Verify,

Heating Paid For, Sewer Connected, Water Paid For

Parking Spaces 50