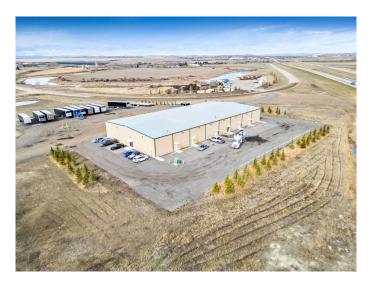

# \$3,700,000 - 96186 434 Avenue E, Aldersyde

MLS® #A2125330

#### \$3,700,000

0 Bedroom, 0.00 Bathroom, Commercial on 13.43 Acres

NONE, Aldersyde, Alberta

FOR SALE: 13.43 ACRE COMMERCIAL property with a 20,000 sq. ft. Industrial Building fully leased 20 minutes south of Calgary on #2 Highway. Potential to further develop and build on subject to Foothills County approvals. The zoning allows for many discretionary usages including general contractor, light industry, light manufacturing, warehouse sales and more. EXCELLENT Highway VISIBILITY with 350 metres of Hwy. frontage. Great Opportunity to further develop this property with current cash flow.