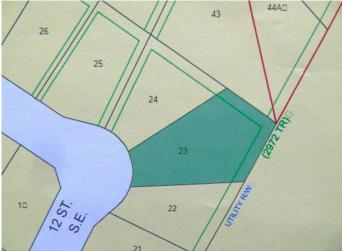

#### \$84,000

0 Bedroom, 0.00 Bathroom, Land on 0.23 Acres

NONE, Slave Lake, Alberta

Available now!! One of the biggest serviced lots in the Southeast of Slave Lake. This massive 10,000 sq. ft pie shaped lot is zoned R1D - Detached Dwelling / Mobile Home. You can build your own home or move a modular or mobile onto this beautiful lot. The lot has all the essential municipal services: gas, power, water and sewer. It comes fully fenced, with several medium size trees on the west border and the whole lot is completely landscaped with a full lawn. This developed lot sits in quiet corner of town, near the walking trails, lots of space between neighbors and is green spaced in the back of the lot. This serviced town lot is affordable, in a great location and available at a great price!!

## **Community Information**

| Address     | 1140 12 Avenue Se |
|-------------|-------------------|
| Subdivision | NONE              |
| City        | Slave Lake        |

| County<br>Province<br>Postal Code | Lesser Slave River No. 124, M.D. of<br>Alberta<br>T0G 2A3                                                           |
|-----------------------------------|---------------------------------------------------------------------------------------------------------------------|
| Amenities                         |                                                                                                                     |
| Utilities                         | Electricity Available, Natural Gas Available, Garbage Collection, Phone Available, Sewer Available, Water Available |
| Exterior                          |                                                                                                                     |
| Lot Description                   | Backs on to Park/Green Space, Cleared, Few Trees, Lawn, Gentle Sloping, Pie Shaped Lot                              |
| Additional Information            |                                                                                                                     |
| Date Listed                       | April 24th, 2024                                                                                                    |