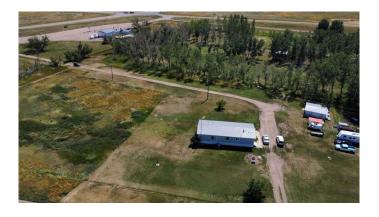

#### \$285,000

4 Bedroom, 2.00 Bathroom, 1,628 sqft Residential on 5.08 Acres

NONE, Rural Newell, County of, Alberta

WOW...ACREAGE for LESS than \$300,000!!! SELLERS are MOTIVATED... The potential is endless with over 5 Acres to discover. Located a short drive from beautiful Lake Newell, Golf Course, & the City of Brooks. Right next to the iconic & easily recognized 'Prairie Oasis' (featured in a well known movie). The double wide modular homes boasts a spacious Kitchen with loads of cabinets, '4' Bedrooms, '2' Full Bathrooms, Large Livingroom, Family Room, and so much more! Outside you'll discover 2 Outbuildings (great for storage), a Multi-Cage Structure(perfect for rabbits, chickens, etc), Heated Pump House with Water Filtration System, & a Garage with work space! Enjoy the cool comfort of central air-conditioning on those HOT SUMMER DAYS. Then gather round the firepit, under the stars, in the evenings. A PRAIRIE PARADISE for you & your family.

## **Essential Information**

MLS® # A2125792 Price \$285,000

Bedrooms 4

Bathrooms 2.00

Full Baths 2

Square Footage 1,628 Acres 5.08 Year Built 1996

Type Residential Sub-Type Detached

Style Acreage with Residence, Double Wide Mobile Home

#### **Exterior**

Exterior Features Private Yard

Lot Description Lawn, Pie Shaped Lot

Roof Metal

Construction See Remarks
Foundation See Remarks