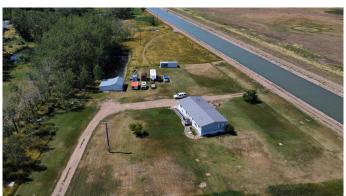

#### \$285,000

4 Bedroom, 2.00 Bathroom, 1,628 sqft Residential on 5.08 Acres

NONE, Rural Newell, County of, Alberta

WOW...ACREAGE for LESS than \$300,000!!! SELLERS are MOTIVATED... The potential is endless with over 5 Acres to discover. Located a short drive from beautiful Lake Newell, Golf Course, & the City of Brooks. Right next to the iconic & easily recognized 'Prairie Oasis' (featured in a well known movie). The double wide modular homes boasts a spacious Kitchen with loads of cabinets, '4' Bedrooms, '2' Full Bathrooms, Large Livingroom, Family Room, and so much more! Outside you'll discover 2 Outbuildings (great for storage), a Multi-Cage Structure(perfect for rabbits, chickens, etc), Heated Pump House with Water Filtration System, & a Garage with work space! Enjoy the cool comfort of central air-conditioning on those HOT SUMMER DAYS. Then gather round the firepit, under the stars, in the evenings. A PRAIRIE PARADISE for you & your family.

## **Essential Information**

MLS® # A2125792 Price \$285,000

Bedrooms 4

Bathrooms 2.00

Full Baths 2

Square Footage 1,628 Acres 5.08 Year Built 1996

Type Residential Sub-Type Detached

Style Acreage with Residence, Double Wide Mobile Home

#### **Exterior**

Exterior Features Private Yard

Lot Description Lawn, Pie Shaped Lot

Roof Metal

Construction See Remarks
Foundation See Remarks