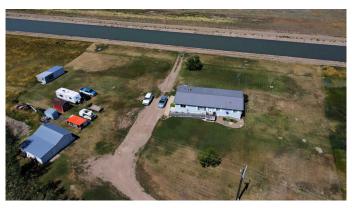

#### \$285,000

4 Bedroom, 2.00 Bathroom, 1,628 sqft Residential on 5.08 Acres

NONE, Rural Newell, County of, Alberta

WOW...ACREAGE for LESS than \$300,000!!! SELLERS are MOTIVATED... The potential is endless with over 5 Acres to discover. Located a short drive from beautiful Lake Newell, Golf Course, & the City of Brooks. Right next to the iconic & easily recognized 'Prairie Oasis' (featured in a well known movie). The double wide modular homes boasts a spacious Kitchen with loads of cabinets, '4' Bedrooms, '2' Full Bathrooms, Large Livingroom, Family Room, and so much more! Outside you'll discover 2 Outbuildings (great for storage), a Multi-Cage Structure(perfect for rabbits, chickens, etc), Heated Pump House with Water Filtration System, & a Garage with work space! Enjoy the cool comfort of central air-conditioning on those HOT SUMMER DAYS. Then gather round the firepit, under the stars, in the evenings. A PRAIRIE PARADISE for you & your family.

## **Essential Information**

MLS® # A2125792 Price \$285,000

Bedrooms 4

Bathrooms 2.00

Full Baths 2

Square Footage 1,628 Acres 5.08 Year Built 1996

Type Residential Sub-Type Detached

Style Acreage with Residence, Double Wide Mobile Home

#### **Exterior**

Exterior Features Private Yard

Lot Description Lawn, Pie Shaped Lot

Roof Metal

Construction See Remarks
Foundation See Remarks