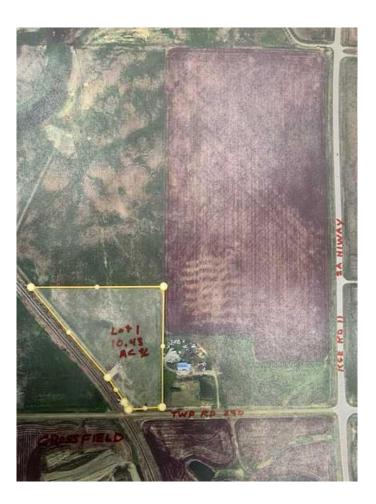

#### \$599,000

0 Bedroom, 0.00 Bathroom, Land on 10.43 Acres

NONE, Rural Rocky View County, Alberta

Location, Location! This 10.43 acres is located across the road from the Town of Crossfield1 Zoned I-HVY (Industrial Heavy). Check out Rocky View County's Zoning Bylaws. This parcel has no building commitment's and maybe further sub-divided? Discretionary uses would be a residence but most (should be) applied for when making a development application for your business. GST is applicable. \* Disclosure: Taxes are a guess as the property has not yet been assessed.