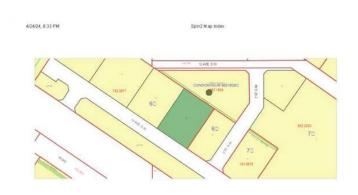

### \$749,900

0 Bedroom, 0.00 Bathroom, Land on 1.22 Acres

NONE, Slave Lake, Alberta

Almost an acre of Highway Commercial Land for sale in town! 2 lots available and can be sold together or separate. Great location for your next venture or business as it has convenient access to Highway 2! Offsite Levies included in price for your convenience.

#### **Essential Information**

MLS® # A2125979 Price \$749,900

Bathrooms 0.00 Acres 1.22 Type Land

Sub-Type Commercial Land

Status Active

# **Community Information**

Address 400 14th Avenue Sw

Subdivision NONE

City Slave Lake

County Lesser Slave River No. 124,

Province Alberta
Postal Code T0G 2A4

#### **Additional Information**

Date Listed April 24th, 2024

Days on Market 341 Zoning C3