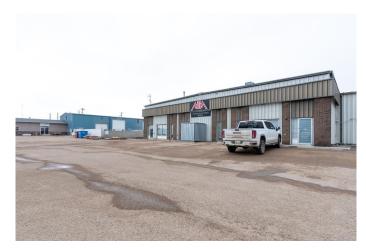

### \$1,750,777

0 Bedroom, 0.00 Bathroom, Commercial on 1.82 Acres

Hill Industrial, Lloydminster, Alberta

20000 square feet of lease space fully occupied! The leaseable space is all full which makes this one easy to own. Front parking is paved, easy access off 62 Avenue which also gives the tenants lots of exposure to traffic going by daily. Some long-term tenants are in place, and lease rates are available upon request so don't wait to check this one out and add to your investment portfolio!