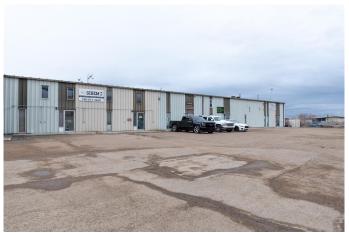

### \$1,750,777

0 Bedroom, 0.00 Bathroom, Commercial on 1.82 Acres

Hill Industrial, Lloydminster, Alberta

20000 square feet of lease space fully occupied! The leaseable space is all full which makes this one easy to own. Front parking is paved, easy access off 62 Avenue which also gives the tenants lots of exposure to traffic going by daily. Some long-term tenants are in place, and lease rates are available upon request so don't wait to check this one out and add to your investment portfolio!