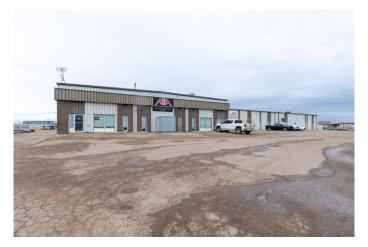

### \$1,750,777

0 Bedroom, 0.00 Bathroom, Commercial on 1.82 Acres

Hill Industrial, Lloydminster, Alberta

20000 square feet of lease space fully occupied! The leaseable space is all full which makes this one easy to own. Front parking is paved, easy access off 62 Avenue which also gives the tenants lots of exposure to traffic going by daily. Some long-term tenants are in place, and lease rates are available upon request so don't wait to check this one out and add to your investment portfolio!

#### **Essential Information**

MLS® # A2126498

Price \$1,750,777

Bathrooms 0.00 Acres 1.82 Year Built 1978

Type Commercial

Sub-Type Industrial

Status Active

# **Community Information**

Address 4810 62 Avenue

Subdivision Hill Industrial
City Lloydminster
County Lloydminster

Province Alberta
Postal Code T9V2E9