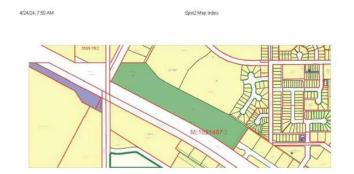

#### \$5,950,000

0 Bedroom, 0.00 Bathroom, Land on 23.08 Acres

NONE, Slave Lake, Alberta

Fantastic 23.08 acre parcel IN TOWN zoned C3 Highway Commercial. Great exposure to Highway 2 and still in Town limits. Ready for your next venture!

alta registries gov.ab.ca/SpinIV/MapIndex.aspix?MapFindType=Linc&ud=50248MapFindCriteria=00245215428MapFindSLD=9320520;A&qt=pbl&plan