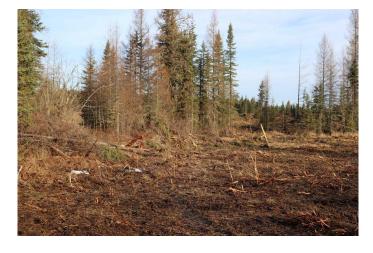

#### \$499,999

0 Bedroom, 0.00 Bathroom, Land on 106.11 Acres

NONE, Rural Yellowhead County, Alberta

106.11 acres located 4 miles from down town Edson on the Bear Lake Road (Hwy 748E) Lots of building sites. Ideal for a development for for an industrial subdivision or home based business. Located on the pavement.