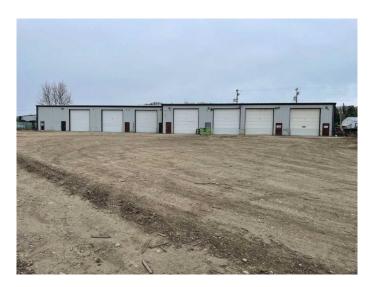

# \$749,000 - 6409 51 Avenue, Whitecourt

MLS® #A2127585

### \$749,000

0 Bedroom, 0.00 Bathroom, Commercial on 1.33 Acres

NONE, Whitecourt, Alberta

THIS 10,500 SQ FT COMMERCIAL
BUILDING SITUATED ON 1.33 ACRES IS
WELL SUITED TO MULTI-TENANTS. THE 7
BAYS ALL ARE EQUIPPED WITH 16 FT
OVERHEAD DOORS & IN FLOOR HEATING
. 3 BAYS ARE 60 FT DEEP AND FOUR
BAYS ARE 45FT DEEP LOCATED IN WEST
WHITECOURT'S INDUSTRIAL ZONE THIS
PROPERTY IS PERFECT FOR A TRUCKING
COMPANY WITH AMPLE PARKING.