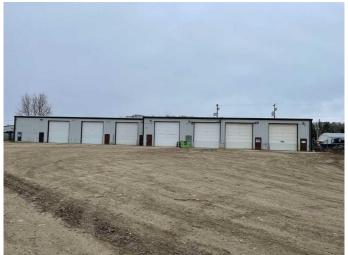

# \$749,000 - 6409 51 Avenue, Whitecourt

MLS® #A2127585

### \$749,000

0 Bedroom, 0.00 Bathroom, Commercial on 1.33 Acres

NONE, Whitecourt, Alberta

THIS 10,500 SQ FT COMMERCIAL
BUILDING SITUATED ON 1.33 ACRES IS
WELL SUITED TO MULTI-TENANTS. THE 7
BAYS ALL ARE EQUIPPED WITH 16 FT
OVERHEAD DOORS & IN FLOOR HEATING
. 3 BAYS ARE 60 FT DEEP AND FOUR
BAYS ARE 45FT DEEP LOCATED IN WEST
WHITECOURT'S INDUSTRIAL ZONE THIS
PROPERTY IS PERFECT FOR A TRUCKING
COMPANY WITH AMPLE PARKING.