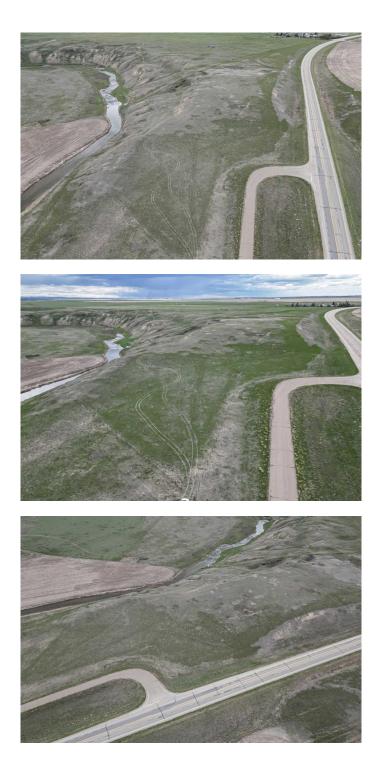

#### \$330,000

0 Bedroom, 0.00 Bathroom, Land on 22.39 Acres

NONE, Carmangay, Alberta

Discover the unparalleled potential of this expansive 22.39-acre parcel of raw land, a canvas awaiting your vision! Nestled north of Carmangay and just a stone's throw from Highway 23, this property presents an idyllic setting for your dream build, surrounded by breathtaking views of the valley and mountains. What sets this land apart is the enchanting Little Bowl River that meanders through the southwest corner, adding a touch of natural serenity and picturesque beauty to the property.

Ease of access is a highlight, with utilities conveniently nearby, ready to be connected to bring your vision to life. Access is seamless via Camp Kitchen Road, leading directly to the property. This path, owned by the seller, is easily navigable by truck or on foot, guiding you through an opening in the fenced boundary to reveal the property in all its glory.

Boundaries are marked, with a powerline delineating the west side and an existing fence line indicating the southern edge, while the eastern boundary is defined by Highway 23, tapering to a distinctive triangle to the north. For a detailed perspective, aerial shots are available in the listing, offering a bird's eye

view of the property's layout and boundaries.

Fully fenced for your convenience, this parcel of land boasts excellent highway access, ensuring Carmangay and Champion's amenities are just minutes away. Whether you dream of building a tranquil homestead, creating a haven for horses, or pursuing another vision, this property offers the perfect blend of accessibility, natural beauty, and potential. Don't miss the opportunity to make this serene and picturesque parcel your own.