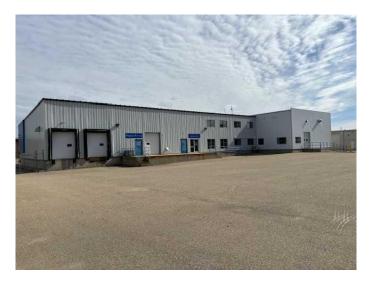

#### \$2,200,000

0 Bedroom, 0.00 Bathroom, Commercial on 0.00 Acres

Riverside Light Industrial Park, Red Deer, Alberta

Great warehouse ready to go for a distribution center with dock level. Comes complete with shelving, front customer reception service counter. Mezzanine above customer service area features 3 offices, file room, staff room. Warehouse has 20 foot ceilings. Large fenced yard to accommodate semi trailers. Centrally located in Red Deer.

Built in 1997