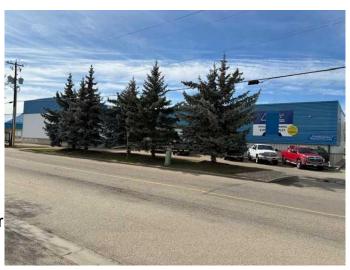

#### \$2,200,000

0 Bedroom, 0.00 Bathroom, Commercial on 0.00 Acres

Riverside Light Industrial Park, Red Deer, Alberta

Great warehouse ready to go for a distribution center with dock level. Comes complete with shelving, front customer reception service counter. Mezzanine above customer service area features 3 offices, file room, staff room. Warehouse has 20 foot ceilings. Large fenced yard to accommodate semi trailers. Centrally located in Red Deer.