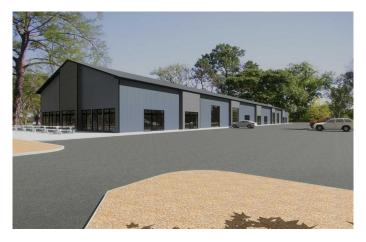

### \$302,595

0 Bedroom, 0.00 Bathroom, Commercial on 0.00 Acres

NONE, Strathmore, Alberta

Investors, Businesses, here is a great new space HWY-C! Just on south side of #1 HWY coming into Strathmore from the west. 2124 sqft space can be built out to suit. 8 units already sold! This list price is the shell of the unit.