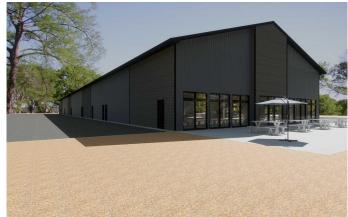

### \$302,595

0 Bedroom, 0.00 Bathroom, Commercial on 0.00 Acres

NONE, Strathmore, Alberta

Investors, Businesses, here is a great new space HWY-C! Just on south side of #1 HWY coming into Strathmore from the west. 2124 sqft space can be built out to suit. 8 units already sold! This list price is the shell of the unit.