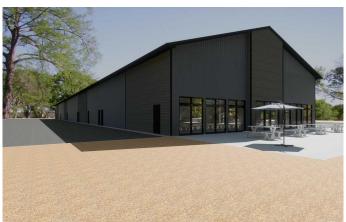

### \$298,595

0 Bedroom, 0.00 Bathroom, Commercial on 0.00 Acres

NONE, Strathmore, Alberta

Alert Investors, Businesses great property located on south side of #1 HWY in Strathmore. 2100 sqft unit and plan your build out. Zoned HWY Commercial. Build to suite. Leasing possible.

#### **Essential Information**

MLS® # A2132820 Price \$298,595

Bathrooms 0.00 Acres 0.00 Year Built 2024

Type Commercial Sub-Type Mixed Use

Status Active