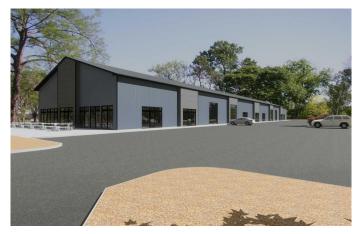

### \$298,595

0 Bedroom, 0.00 Bathroom, Commercial on 0.00 Acres

NONE, Strathmore, Alberta

Alert Investors, Businesses great property located on south side of #1 HWY in Strathmore. 2100 sqft unit and plan your build out. Zoned HWY Commercial. Build to suite. Leasing possible.

#### **Essential Information**

MLS® # A2132820 Price \$298,595

Bathrooms 0.00 Acres 0.00 Year Built 2024

Type Commercial Sub-Type Mixed Use

Status Active