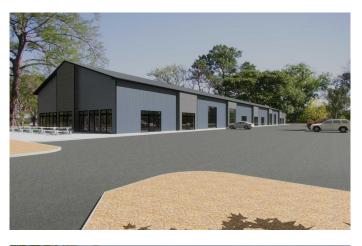

#### \$302,595

0 Bedroom, 0.00 Bathroom, Commercial on 0.00 Acres

NONE, Strathmore, Alberta

Alert Investors, Businesses great property located on south side of #1 HWY in Strathmore. 2124 sqft unit and plan your build out. Zoned HWY Commercial.