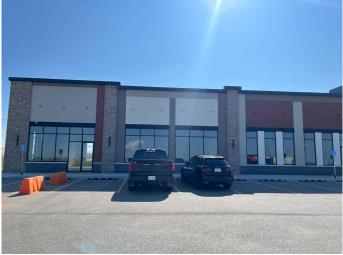

#### \$18

0 Bedroom, 0.00 Bathroom, Commercial on 0.00 Acres

Trader Ridge, Grande Prairie, Alberta

Brand new building for lease in an excellent location for businesses wanting highway frontage and daily traffic flow, with a large parking lot. 3,584 SqFt with the option to expand into the next unit creating a total of 6,144 SqFt. Located on the North end of Grande Prairie, Trader Ridge offers new business developments and provides perfect exposure. Call your commercial agent today! Basic Rent \$5,376/mo +GST Additional rent \$3,094.19 + GST. Total monthly rent \$8,470.19+GST.