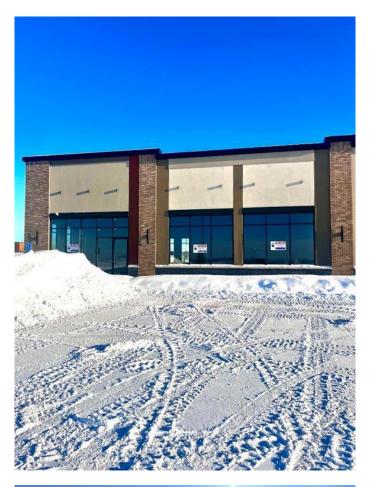

#### \$18

0 Bedroom, 0.00 Bathroom, Commercial on 0.00 Acres

Trader Ridge, Grande Prairie, Alberta

Brand new building for lease in an excellent location for businesses wanting highway frontage and daily traffic flow, with a large parking lot. 3,584 SqFt with the option to expand into the next unit creating a total of 6,144 SqFt. Located on the North end of Grande Prairie, Trader Ridge offers new business developments and provides perfect exposure. Call your commercial agent today! Basic Rent \$5,376/mo +GST Additional rent \$3,094.19 + GST. Total monthly rent \$8,470.19+GST.