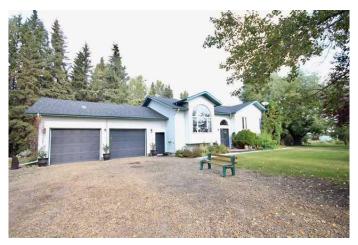

#### \$529,000

5 Bedroom, 3.00 Bathroom, 1,058 sqft Residential on 10.11 Acres

NONE, Rural Athabasca County, Alberta

Click brochure link for more details\*\* Deck 16'x30' new in 2019. Hot Tub included in sale, pool table and accessories included. Fridge and stove new in 2019, Dishwasher 2023, wood stove and natural gas furnace. Gas water heater new in 2021. Has water softener. 3 wells on property. Mature trees planted in 1993. Apple, cherry trees and raspberries. 60'x200' garden spot. Bye level split. 2 car garage 24'x30'. Wood basement. Air conditioning unit goes with the house.