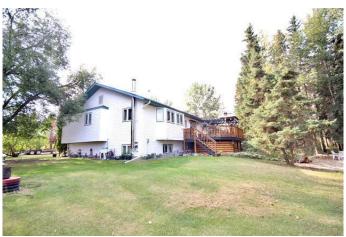

#### \$529,000

5 Bedroom, 3.00 Bathroom, 1,058 sqft Residential on 10.11 Acres

NONE, Rural Athabasca County, Alberta

Click brochure link for more details\*\* Deck 16'x30' new in 2019. Hot Tub included in sale, pool table and accessories included. Fridge and stove new in 2019, Dishwasher 2023, wood stove and natural gas furnace. Gas water heater new in 2021. Has water softener. 3 wells on property. Mature trees planted in 1993. Apple, cherry trees and raspberries. 60'x200' garden spot. Bye level split. 2 car garage 24'x30'. Wood basement. Air conditioning unit goes with the house.

#### **Exterior**

Exterior Features Garden

Lot Description See Remarks
Roof See Remarks
Construction See Remarks
Foundation See Remarks