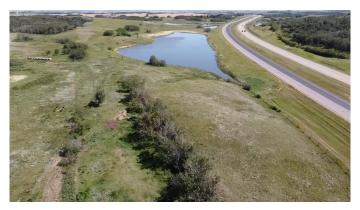

#### \$139,000

0 Bedroom, 0.00 Bathroom, Agri-Business on 16.31 Acres

NONE, Rural Vermilion River, County of, Alberta

Wow 16.31 acres with highway access to pick the perfect spot to build your dream home