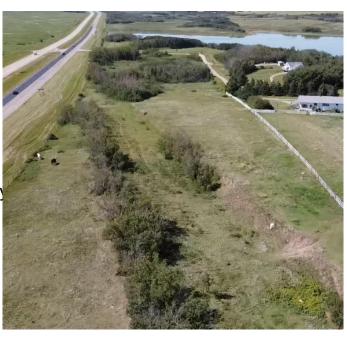

#### \$139,000

0 Bedroom, 0.00 Bathroom, Agri-Business on 16.31 Acres

NONE, Rural Vermilion River, County of, Alberta

Wow 16.31 acres with highway access to pick the perfect spot to build your dream home