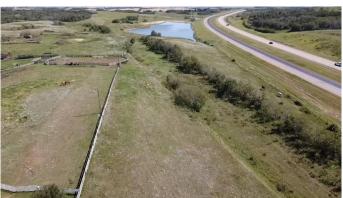

#### \$139,000

0 Bedroom, 0.00 Bathroom, Agri-Business on 16.31 Acres

NONE, Rural Vermilion River, County of, Alberta

Wow 16.31 acres with highway access to pick the perfect spot to build your dream home