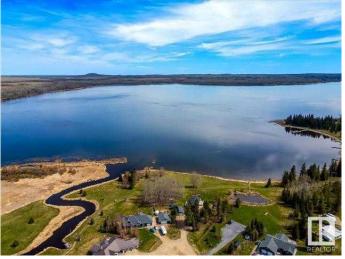

#### \$69,900

0 Bedroom, 0.00 Bathroom, Land on 1.23 Acres

NONE, Buck Lake, Alberta

1.23 Acres in Lynn Creek Estates. Very close to Buck Lake with views of the Lake! Power and Gas are at the property line. Taxes to be verified.