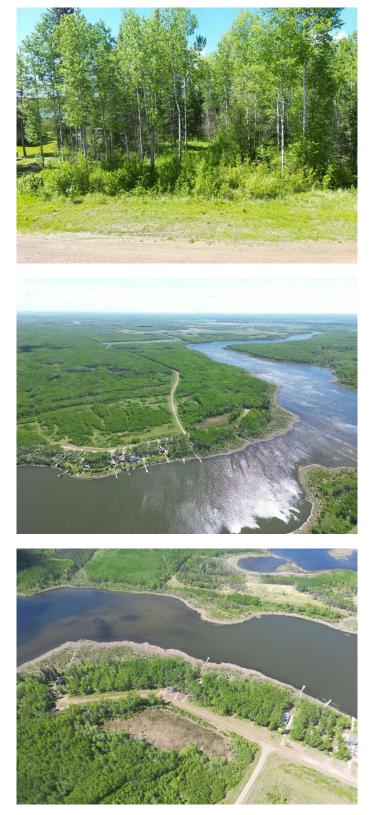

#### \$69,000

0 Bedroom, 0.00 Bathroom, Land on 0.27 Acres

NONE, Loon Lake, Saskatchewan

Experience the ultimate lakeside escape at Rippling Water Estates, where tranquility meets adventure on stunning Branch Lake.

These exclusive lakefront lots are partially cleared, providing a seamless setup for your RV. With power and phone lines already extended to the property line, you can start enjoying your new retreat right away.

Branch Lake, a private-access gem, spans 3 miles and reaches depths of up to 90 feet. Itâ€<sup>™</sup>s renowned for excellent fishing, particularly for Pickerel and Walleye, making it a paradise for fishing enthusiasts.

Located just 1 hour and 20 minutes northeast of Lloydminster, Saskatchewan, Rippling Water Estates offers the perfect balance of seclusion and convenience. Note: Boundary lines in the photos are approximate for reference only.