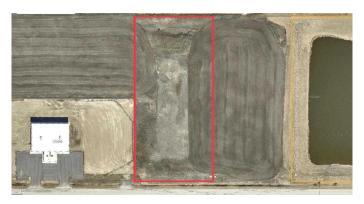

### \$651,000

0 Bedroom, 0.00 Bathroom, Land on 4.65 Acres

Hawker Industrial Park, Rural Grande Prairie No. 1, County of, Alberta

THE OPPORTUNITY IS NOW!!! 4.65 ACRES OF BUILD READY LAND IN AN AMAZING LOCATION AND AGGRESSIVELY PRICED AT ONLY \$140,000/ACRE. Compare to others in the immediate area priced at \$200-\$250,000 and you can't go wrong. Pavement right to the lot with gas/power, municipal water/sewer plus Telus high speed internet all at the lot line, it doesn't get much easier to start developing than this. The Grande Prairie area is a hub of the north offering a vibrant energy sector, forestry, agriculture, tech, new regional health facility and much more. Whether you are looking at the land as a long term investment or a build now strategy this parcel really is the best opportunity in the area. Call a commercial realtor for more information.

## **Essential Information**

MLS® # A2142552 Price \$651,000

Bathrooms 0.00 Acres 4.65 Type Land

Sub-Type Industrial Land

Status Active

## **Community Information**

Address 78, 722040 Range 51 Road

Subdivision Hawker Industrial Park

City Rural Grande Prairie No. 1, County of

County Grande Prairie No. 1, County of

Province Alberta
Postal Code T8X 0T1