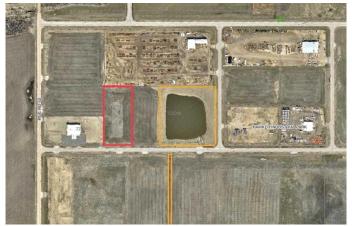

### \$651,000

0 Bedroom, 0.00 Bathroom, Land on 4.65 Acres

Hawker Industrial Park, Rural Grande Prairie No. 1, County of, Alberta

THE OPPORTUNITY IS NOW!!! 4.65 ACRES OF BUILD READY LAND IN AN AMAZING LOCATION AND AGGRESSIVELY PRICED AT ONLY \$140,000/ACRE. Compare to others in the immediate area priced at \$200-\$250,000 and you can't go wrong. Pavement right to the lot with gas/power, municipal water/sewer plus Telus high speed internet all at the lot line, it doesn't get much easier to start developing than this. The Grande Prairie area is a hub of the north offering a vibrant energy sector, forestry, agriculture, tech, new regional health facility and much more. Whether you are looking at the land as a long term investment or a build now strategy this parcel really is the best opportunity in the area. Call a commercial realtor for more information.

## **Essential Information**

MLS® # A2142552 Price \$651,000

Bathrooms 0.00 Acres 4.65 Type Land

Sub-Type Industrial Land

Status Active

## **Community Information**

Address 78, 722040 Range 51 Road

Subdivision Hawker Industrial Park

City Rural Grande Prairie No. 1, County of

County Grande Prairie No. 1, County of

Province Alberta
Postal Code T8X 0T1