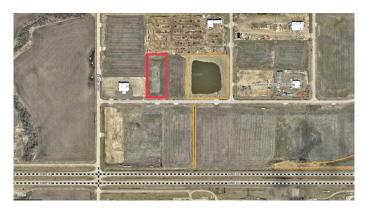

### \$651,000

0 Bedroom, 0.00 Bathroom, Land on 4.65 Acres

Hawker Industrial Park, Rural Grande Prairie No. 1, County of, Alberta

THE OPPORTUNITY IS NOW!!! 4.65 ACRES OF BUILD READY LAND IN AN AMAZING LOCATION AND AGGRESSIVELY PRICED AT ONLY \$140,000/ACRE. Compare to others in the immediate area priced at \$200-\$250,000 and you can't go wrong. Pavement right to the lot with gas/power, municipal water/sewer plus Telus high speed internet all at the lot line, it doesn't get much easier to start developing than this. The Grande Prairie area is a hub of the north offering a vibrant energy sector, forestry, agriculture, tech, new regional health facility and much more. Whether you are looking at the land as a long term investment or a build now strategy this parcel really is the best opportunity in the area. Call a commercial realtor for more information.

## **Essential Information**

MLS® # A2142552 Price \$651,000

Bathrooms 0.00 Acres 4.65 Type Land

Sub-Type Industrial Land

Status Active

## **Community Information**

Address 78, 722040 Range 51 Road

Subdivision Hawker Industrial Park

City Rural Grande Prairie No. 1, County of

County Grande Prairie No. 1, County of

Province Alberta
Postal Code T8X 0T1