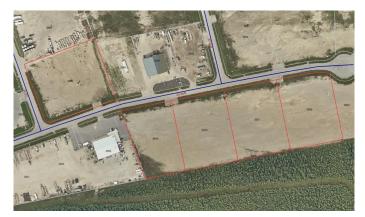

# \$667,450 - 2933 33 Avenue, Whitecourt

MLS® #A2143830

#### \$667,450

0 Bedroom, 0.00 Bathroom, Land on 2.67 Acres

NONE, Whitecourt, Alberta

Industrial raw lot of 2.67 acres ready to build. Adjoining lots are also available. This Developer may also build to suit your needs. Located in the heart of the new industrial with good highway access and is located close to more commercial development. Northeast side of Whitecourt.