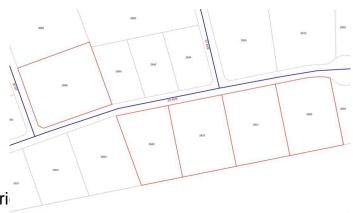

# \$667,450 - 2933 33 Avenue, Whitecourt

MLS® #A2143830

#### \$667,450

0 Bedroom, 0.00 Bathroom, Land on 2.67 Acres

NONE, Whitecourt, Alberta

Industrial raw lot of 2.67 acres ready to build. Adjoining lots are also available. This Developer may also build to suit your needs. Located in the heart of the new industrial with good highway access and is located close to more commercial development. Northeast side of Whitecourt.