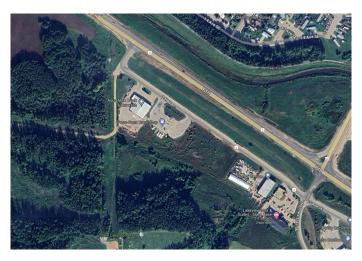

## \$565,500

0 Bedroom, 0.00 Bathroom, Land on 1.01 Acres

NONE, Slave Lake, Alberta

Here you have it, the commercial lot you have been searching for. With frontage onto Highway 2 at the Highway 88 junction this is the first commercial development that you see entering Slave Lake. Neighboring developments include a hotel, major restaurant chain, 2 bulk fuel stations, a ATV dealer, and a car wash. Providing easy access and full exposure to Highway 2 this property is the jewel in availability. It's all here, location, level lot, strong customer draw, and the chance to own it now. Pls check documents section of this listing for zoning and development permissions.

## **Community Information**

Address 1101 15 Avenue Se

Subdivision NONE

City Slave Lake

County Lesser Slave River No. 124, M.D. of

Province Alberta

Postal Code T0G 2A3

### **Exterior**

Lot Description Cleared, Near Shopping Center, Level, Street Lighting, Open Lot,

Rectangular Lot