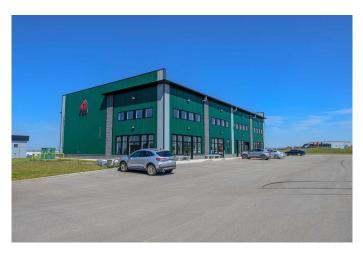

#### \$1,900,000

0 Bedroom, 0.00 Bathroom, Commercial on 2.58 Acres

Highway 43 West Industrial Park, Rural Grande Prairie No. 1, County of, Alberta

Newer nice sized industrial building on 2.58 acres on the north end of the city in the County. Features 8400 sqft on main floor and 2067 Sqft on the second floor which can be used for a number of different uses. Building was constructed so that you can add 4 over head doors to the south side of the building to change the adjust to your needs if required. Building is on municipal water and sewer, air conditioned, and has lots of leasehold improvements already including 2 - 2 piece bathrooms and two larger bathrooms with two showers in each one. Heating is propane and tanks are rented. Lots of paved parking and also offers more land to build another building if desired. This property offers lots of opportunity for many different uses, you can continue to lease it out, or eventually take it over when leases expire and make it your own. You won't be able to build for this price again and it features extra land available for building. Take a look at this option.

Built in 2019