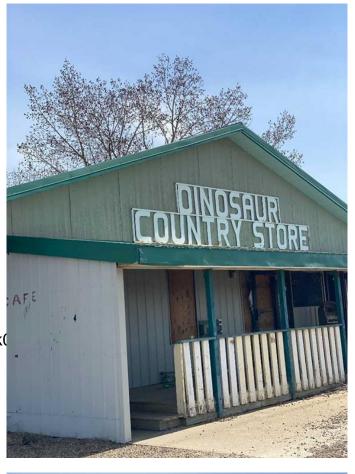

## \$280,000

0 Bedroom, 0.00 Bathroom, Commercial on 0.00 Acres

NONE, Patricia, Alberta

GREAT LOCATION, this property is minutes away to Dinosaur Park, the UNESCO World Heritage Site: COMMERCIAL, RESIDENTIAL PROPERTY WITH LAND. Great Investment and COMMERCIAL Property approx 2800 SF on 3.67 Acers of Land inclding House ( Approx. 1500 sf )at the CORNER of Pr130 and HIGHWAY 544 previously known as DINOSOUR COUNTRY STORE (According to seller, before there was Gas station, Convenience store, restaurant Aand other services). Property have huge potential for future buyer to setup businesses like RV parking, Room rentals or other with permission from Nowell county. The property consists of a convenience store, liquor store, gas bar and a campground with 10 fully serviced sites. A licensed cafe was just added to the mix of offerings this year. Also included is a 3 bedroom 16'x18' modular home (built in 1996) that allows for easy management of the business. The COMMERCIAL Property and home is situated on 3.69 acres of land in Patricia, a hamlet in Southern Alberta, Newell County just 20 kms. northeast of Hwy. 1. Newell County area the richest ranching, irrigated agriculture prodction, oil and gas tourist, recreation, , and scenic regions in Alberta. Once setup it may be a profitable tourist centre and popular destination site for Locals around. Data used for Listing is approximate. Property with Land is Sold As is, where is by seller. Call Realtor for showing.