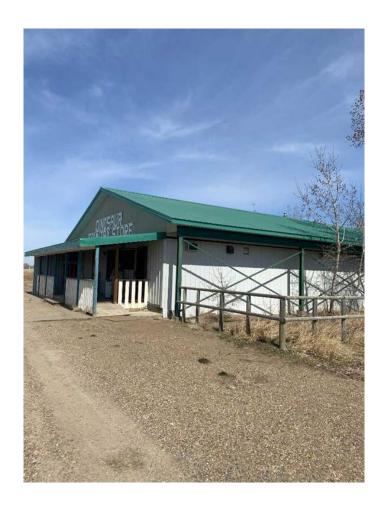

## \$280,000

0 Bedroom, 0.00 Bathroom, Commercial on 0.00 Acres

NONE, Patricia, Alberta

GREAT LOCATION, this property is minutes away to Dinosaur Park, the UNESCO World Heritage Site: COMMERCIAL, RESIDENTIAL PROPERTY WITH LAND. Great Investment and COMMERCIAL Property approx 2800 SF on 3.67 Acers of Land inclding House ( Approx. 1500 sf )at the CORNER of Pr130 and HIGHWAY 544 previously known as DINOSOUR COUNTRY STORE (According to seller, before there was Gas station, Convenience store, restaurant Aand other services). Property have huge potential for future buyer to setup businesses like RV parking, Room rentals or other with permission from Nowell county. The property consists of a convenience store, liquor store, gas bar and a campground with 10 fully serviced sites. A licensed cafe was just added to the mix of offerings this year. Also included is a 3 bedroom 16'x18' modular home (built in 1996) that allows for easy management of the business. The COMMERCIAL Property and home is situated on 3.69 acres of land in Patricia, a hamlet in Southern Alberta, Newell County just 20 kms. northeast of Hwy. 1. Newell County area the richest ranching, irrigated agriculture prodction, oil and gas tourist, recreation, , and scenic regions in Alberta. Once setup it may be a profitable tourist centre and popular destination site for Locals around. Data used for Listing is approximate. Property with Land is Sold As is, where is by seller. Call Realtor for showing.