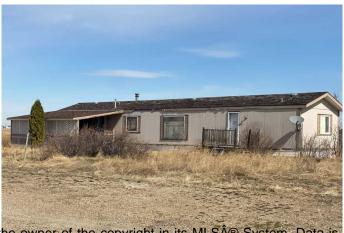

## \$280,000

0 Bedroom, 0.00 Bathroom, Commercial on 0.00 Acres

NONE, Patricia, Alberta

GREAT LOCATION, this property is minutes away to Dinosaur Park, the UNESCO World Heritage Site: COMMERCIAL, RESIDENTIAL PROPERTY WITH LAND. Great Investment and COMMERCIAL Property approx 2800 SF on 3.67 Acers of Land inclding House ( Approx. 1500 sf )at the CORNER of Pr130 and HIGHWAY 544 previously known as DINOSOUR COUNTRY STORE (According to seller, before there was Gas station, Convenience store, restaurant Aand other services). Property have huge potential for future buyer to setup businesses like RV parking, Room rentals or other with permission from Nowell county. The property consists of a convenience store, liquor store, gas bar and a campground with 10 fully serviced sites. A licensed cafe was just added to the mix of offerings this year. Also included is a 3 bedroom 16'x18' modular home (built in 1996) that allows for easy management of the business. The COMMERCIAL Property and home is situated on 3.69 acres of land in Patricia, a hamlet in Southern Alberta, Newell County just 20 kms. northeast of Hwy. 1. Newell County area the richest ranching, irrigated agriculture prodction, oil and gas tourist, recreation, , and scenic regions in Alberta. Once setup it may be a profitable tourist centre and popular destination site for Locals around. Data used for Listing is approximate. Property with Land is Sold As is, where is by seller. Call Realtor for showing.