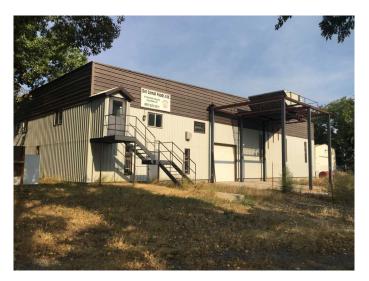

#### \$1,499,000

0 Bedroom, 0.00 Bathroom, Commercial on 0.00 Acres

NONE, Claresholm, Alberta

INDUSTRIAL WAREHOUSE BUILDING WITH FOOT PRINT 16,952 SQ FT ON 3.49 ACRES LAND. CLARESHOLM AIRPORT AREA. TWO OVERHEAD DOORS. OFFICES ON SECOND FLOORS. NEWLY INSTALLED TRANFORMER WITH CAPACITY 2,500 KVA. IT CAN BE USED ANY PURPOSE. IT WAS USED AS FOOD PROCESSING FACILITY BEFORE. AND IT WAS PLANNED TO BE USED AS MEDICAL MARIJUANA PRODUCT FACILITY AND BIT COIN MINING BEFORE. NOW IT IS EMPTY AND WAITING FOR YOUR IDEA.