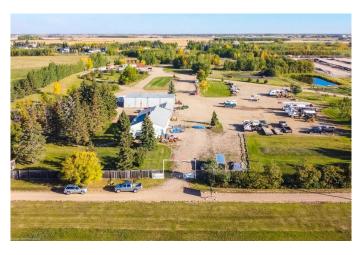

### \$850,000

0 Bedroom, 0.00 Bathroom, Commercial on 9.96 Acres

NONE, Rural Vermilion River, County of, Alberta

Rare opportunity to buy a 9.96-acre frontage property on Trans-Canada Yellowhead Highway 16, located just west of the City of Lloydminster in the County of Vermilion River. CN railway on the north boundary. Included is a bungalow, approximately 1,500 sq ft, double attached garage, and 40' x 72' heated mechanic shop. Serviced with power, gas, drilled well, and septic. Adjacent ten-acre parcel also available from same vendor making this a very desirable site for self-storage, trucking depot, investment, or any number of other possibilities. Contact listing office for complete information package including Real Property Report and Phase One ESA.