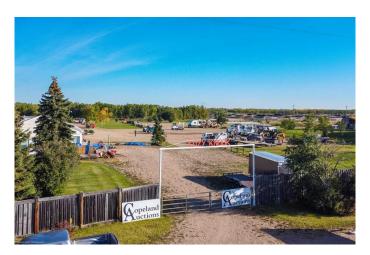

### \$850,000

0 Bedroom, 0.00 Bathroom, Commercial on 9.96 Acres

NONE, Rural Vermilion River, County of, Alberta

Rare opportunity to buy a 9.96-acre frontage property on Trans-Canada Yellowhead Highway 16, located just west of the City of Lloydminster in the County of Vermilion River. CN railway on the north boundary. Included is a bungalow, approximately 1,500 sq ft, double attached garage, and 40' x 72' heated mechanic shop. Serviced with power, gas, drilled well, and septic. Adjacent ten-acre parcel also available from same vendor making this a very desirable site for self-storage, trucking depot, investment, or any number of other possibilities. Contact listing office for complete information package including Real Property Report and Phase One ESA.