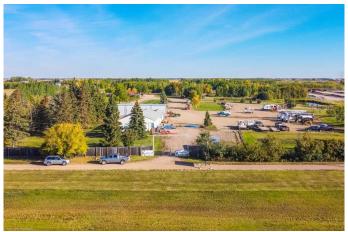

### \$850,000

0 Bedroom, 0.00 Bathroom, Commercial on 9.96 Acres

NONE, Rural Vermilion River, County of, Alberta

Rare opportunity to buy a 9.96-acre frontage property on Trans-Canada Yellowhead Highway 16, located just west of the City of Lloydminster in the County of Vermilion River. CN railway on the north boundary. Included is a bungalow, approximately 1,500 sq ft, double attached garage, and 40' x 72' heated mechanic shop. Serviced with power, gas, drilled well, and septic. Adjacent ten-acre parcel also available from same vendor making this a very desirable site for self-storage, trucking depot, investment, or any number of other possibilities. Contact listing office for complete information package including Real Property Report and Phase One ESA.