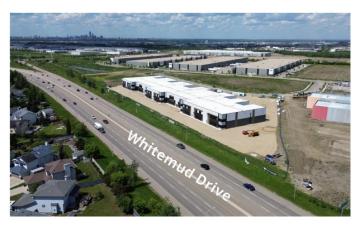

## \$2,482,785

0 Bedroom, 0.00 Bathroom, Commercial on 0.00 Acres

Southeast Industrial, Edmonton, Alberta

Welcome to Edmonton's cutting-edge industrial development is situated on Whitemud Drive between 34th Street and 17th Street.