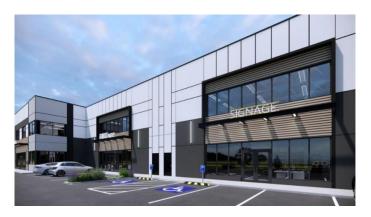

Uncompromising quality, the WIC is built with the highest quality precast concrete available in North America. K&H Developments and their construction partner Eagle Builders oversee every aspect of the project, including design, manufacturing, and construction, ensuring top-notch quality at every step. Investing in leading energy efficiencies, the WIC surpasses industry standards, meeting the NECB Tier 2 energy efficiency standard. Meaning it goes above baseline code requirements by an impressive 25%, promoting energy-conscious operations which translates to lower operating costs and more sustainable operations for owners. Designed to fit any business needs with versatile features including overhead doors and 19' concrete aprons at grade doors, providing superior accessibility for smooth logistics and operations. Ability to create a truly elevated space, the â€~mezzanine' is more than just a mezzanine; it can be considered a second floor. This versatile space offers a range of possibilities, from additional storage to customized office or workspace solutions. Unit 1 â€" 9,369 SF, Unit 2 â€" 9,870 SF, Unit 3 â€" 8,770 SF, Unit 4 â€" 8,770 SF, Unit 5 â€" 9,868 SF, Unit 6 â€" 9,252 SF, Unit 7 â€" 8,848 SF, Unit 9 â€" 9,250 SF, Unit 10 â€" 8,770 SF, Unit 11 – 8,156 SF