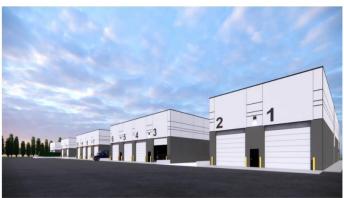

Uncompromising quality, the WIC is built with the highest quality precast concrete available in North America. K&H Developments and their construction partner Eagle Builders oversee every aspect of the project, including design, manufacturing, and construction, ensuring top-notch quality at every step. Investing in leading energy efficiencies, the WIC surpasses industry standards, meeting the NECB Tier 2 energy efficiency standard. Meaning it goes above baseline code requirements by an impressive 25%, promoting energy-conscious operations which translates to lower operating costs and more sustainable operations for owners. Designed to fit any business needs with versatile features including overhead doors and 19' concrete aprons at grade doors, providing superior accessibility for smooth logistics and operations. Ability to create a truly elevated space, the â€~mezzanine' is more than just a mezzanine; it can be considered a second floor. This versatile space offers a range of possibilities, from additional storage to customized office or workspace solutions. Unit 1 â€" 9,369 SF, Unit 2 â€" 9,870 SF, Unit 3 â€" 8,770 SF, Unit 4 â€" 8,770 SF, Unit 5 â€" 9,868 SF, Unit 6 â€" 9,252 SF, Unit 7 â€" 8,848 SF, Unit 9 â€" 9,250 SF, Unit 10 â€" 8,770 SF, Unit 11 – 8,156 SF