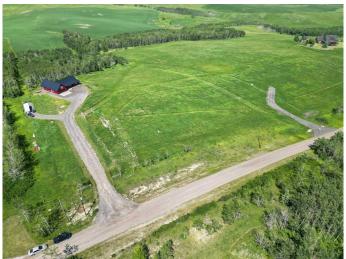

#### \$523,950

0 Bedroom, 0.00 Bathroom, Land on 2.99 Acres

NONE, Rural Foothills County, Alberta

Welcome to this stunning new created (Lot 3) 2.99 acre parcel that offers a truly unique setting to build your dream home. The contour to this land is fantastic with rolling hills and excellent panoramic views. Come see what "top of the world― means! This property is a short drive North to Calgary or South to the energetic growing town of Okotoks. Strathcona-Tweedsmuir School and Calgary Polo Club can be seen to the East with Spruce Meadows 15 minutes to the North. You will enjoy the elevated lifestyle provided by this new created parcel. PLEASE NOTE: Street Number TBV once building permit has been approved & subject to final Land Titles Registration. Also Lot 2 adjacent is for sale 2.75 Acres. GST included in price.