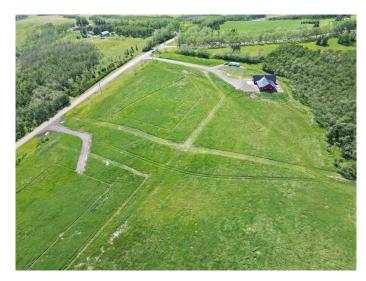

#### \$523,950

0 Bedroom, 0.00 Bathroom, Land on 2.99 Acres

NONE, Rural Foothills County, Alberta

Welcome to this stunning new created (Lot 3) 2.99 acre parcel that offers a truly unique setting to build your dream home. The contour to this land is fantastic with rolling hills and excellent panoramic views. Come see what "top of the world― means! This property is a short drive North to Calgary or South to the energetic growing town of Okotoks. Strathcona-Tweedsmuir School and Calgary Polo Club can be seen to the East with Spruce Meadows 15 minutes to the North. You will enjoy the elevated lifestyle provided by this new created parcel. PLEASE NOTE: Street Number TBV once building permit has been approved & subject to final Land Titles Registration. Also Lot 2 adjacent is for sale 2.75 Acres. GST included in price.