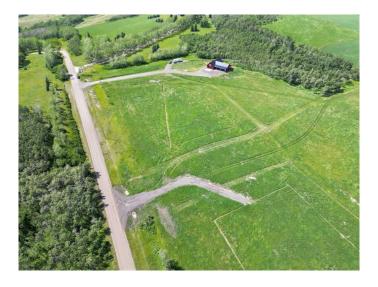

#### \$523,950

0 Bedroom, 0.00 Bathroom, Land on 2.99 Acres

NONE, Rural Foothills County, Alberta

Welcome to this stunning new created (Lot 3) 2.99 acre parcel that offers a truly unique setting to build your dream home. The contour to this land is fantastic with rolling hills and excellent panoramic views. Come see what "top of the world― means! This property is a short drive North to Calgary or South to the energetic growing town of Okotoks. Strathcona-Tweedsmuir School and Calgary Polo Club can be seen to the East with Spruce Meadows 15 minutes to the North. You will enjoy the elevated lifestyle provided by this new created parcel. PLEASE NOTE: Street Number TBV once building permit has been approved & subject to final Land Titles Registration. Also Lot 2 adjacent is for sale 2.75 Acres. GST included in price.