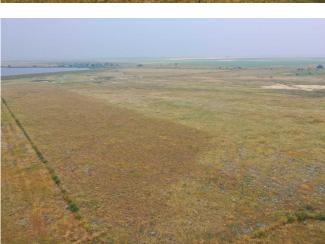

#### \$800,000

0 Bedroom, 0.00 Bathroom, Agri-Business on 0.00 Acres

NONE, Grassy Lake, Alberta

Located minutes south of Grassy Lake is this 151 acres of grassland. Perfect for building your dream home or running a few head of cattle. This is also located next to Sherburne Reservoir which is a great spot for fishing and water recreation.