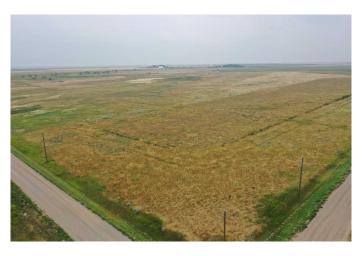

#### \$800,000

0 Bedroom, 0.00 Bathroom, Agri-Business on 0.00 Acres

NONE, Grassy Lake, Alberta

Located minutes south of Grassy Lake is this 151 acres of grassland. Perfect for building your dream home or running a few head of cattle. This is also located next to Sherburne Reservoir which is a great spot for fishing and water recreation.