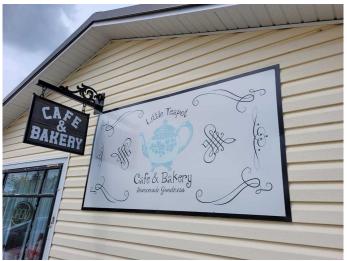

## \$235,000

2 Bedroom, 1.00 Bathroom, 2,016 sqft Residential on 0.07 Acres

NONE, Rosemary, Alberta

Well established business complete with residence! The "Little Teapot Cafe & Bakery" is in the heart of the Rosemary community and has a great local customer base and support. The kitchen is a commercial grade facility with everything you need for a full service restaurant. At the rear of the building is a beautiful two bedroom suite complete with it's own kitchenette, bathroom, spacious living room and a private yard with shed. The cafe and residence can be accessed through separate entrances. Improvements to the property since the owner purchased it in 2018 include a new metal roof, all new windows, complete electrical upgrade, new drywall, new floor, fresh paint and updated bathrooms in the residence and restaurant. Don't miss out on this turnkey opportunity! Sale includes land, building, inventory/equipment and business.