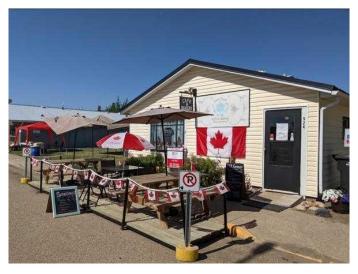

## \$235,000

2 Bedroom, 1.00 Bathroom, 2,016 sqft Residential on 0.07 Acres

NONE, Rosemary, Alberta

Well established business complete with residence! The "Little Teapot Cafe & Bakery" is in the heart of the Rosemary community and has a great local customer base and support. The kitchen is a commercial grade facility with everything you need for a full service restaurant. At the rear of the building is a beautiful two bedroom suite complete with it's own kitchenette, bathroom, spacious living room and a private yard with shed. The cafe and residence can be accessed through separate entrances. Improvements to the property since the owner purchased it in 2018 include a new metal roof, all new windows, complete electrical upgrade, new drywall, new floor, fresh paint and updated bathrooms in the residence and restaurant. Don't miss out on this turnkey opportunity! Sale includes land, building, inventory/equipment and business.