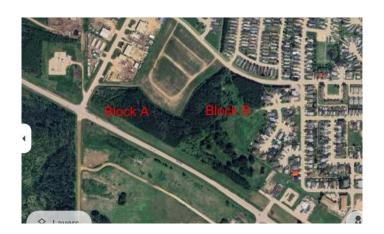

# \$2,300,000 - Block B 6 Avenue Sw, Slave Lake

MLS® #A2158875

### \$2,300,000

0 Bedroom, 0.00 Bathroom, Land on 15.59 Acres

NONE, Slave Lake, Alberta

Fantastic 15.59 acre parcel IN TOWN zoned UE, (Urban Expansion) fronting onto 6 Ave SW. Ready for your next venture! Ohh, the possibilities! The Town of Slave Lake is offering developer incentives for new builds. Don't delay