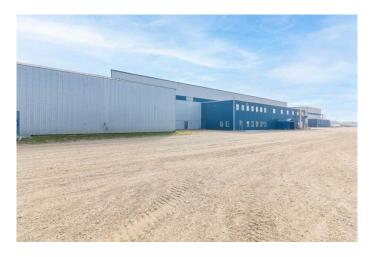

## \$5,900,000

0 Bedroom, 0.00 Bathroom, Commercial on 0.00 Acres

NONE, Rural Vermilion River, County of, Alberta

Fabrication shop with three 10-ton cranes and craneway sitting on 15 acres of land adjacent to Highway 16 and next to the City of Lloydminster. Includes over 36000 sq.ft. of shop space and over 12000 sq.ft. of office & shop support space. The main shop measures 256 ft. x 80 ft. (20480 sq.ft.) with a 41 foot ceiling. The end doors are 35 high x 32 wide, it also has 2-24x18 doors and 1-22x18 door. This building has over 10000 sq.ft. of office and staff support space attached to it, which includes multiple offices, boardrooms, bathrooms, large lunch/kitchen room and locker room. The shop has radiant heat and the offices have a roof mounted HVAC. The second shop is 80 ft. x 80 ft. with floor heat and a 41 foot ceiling height. The end doors are 35 high x 32 wide. This shop also has a 16x18 door and a smaller vehicle door for deliveries. These two shops were manufactured in 2008. They are built inline with each other and between the two buildings is a 80 ft x 80 ft work area. The 456 foot craneway runs through both buildings and extends outside of the south building. The larger shop has additional cranes inside and outside the building. There is also another shop, it measures 75 x 100, and has 3 14x14 doors and a 14x18 door, plus 20x60 office space. One more building measuring 30 x 58 sitting on skids and can be used as shop space or