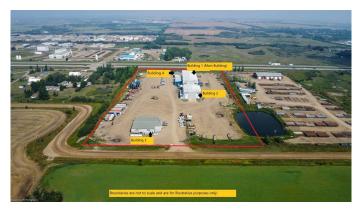

## \$5,900,000

0 Bedroom, 0.00 Bathroom, Commercial on 0.00 Acres

NONE, Rural Vermilion River, County of, Alberta

Fabrication shop with three 10-ton cranes and craneway sitting on 15 acres of land adjacent to Highway 16 and next to the City of Lloydminster. Includes over 36000 sq.ft. of shop space and over 12000 sq.ft. of office & shop support space. The main shop measures 256 ft. x 80 ft. (20480 sq.ft.) with a 41 foot ceiling. The end doors are 35 high x 32 wide, it also has 2-24x18 doors and 1-22x18 door. This building has over 10000 sq.ft. of office and staff support space attached to it, which includes multiple offices, boardrooms, bathrooms, large lunch/kitchen room and locker room. The shop has radiant heat and the offices have a roof mounted HVAC. The second shop is 80 ft. x 80 ft. with floor heat and a 41 foot ceiling height. The end doors are 35 high x 32 wide. This shop also has a 16x18 door and a smaller vehicle door for deliveries. These two shops were manufactured in 2008. They are built inline with each other and between the two buildings is a 80 ft x 80 ft work area. The 456 foot craneway runs through both buildings and extends outside of the south building. The larger shop has additional cranes inside and outside the building. There is also another shop, it measures 75 x 100, and has 3 14x14 doors and a 14x18 door, plus 20x60 office space. One more building measuring 30 x 58 sitting on skids and can be used as shop space or

cold storage. The yard is compacted gravel and includes staff parking with electric plug-ins and yard lighting. This fully fenced property has easy access just off of Highway 16. Information package available..