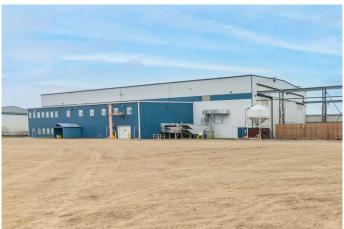

## \$5,900,000

0 Bedroom, 0.00 Bathroom, Commercial on 0.00 Acres

NONE, Rural Vermilion River, County of, Alberta

Fabrication shop with three 10-ton cranes and craneway sitting on 15 acres of land adjacent to Highway 16 and next to the City of Lloydminster. Includes over 36000 sq.ft. of shop space and over 12000 sq.ft. of office & shop support space. The main shop measures 256 ft. x 80 ft. (20480 sq.ft.) with a 41 foot ceiling. The end doors are 35 high x 32 wide, it also has 2-24x18 doors and 1-22x18 door. This building has over 10000 sq.ft. of office and staff support space attached to it, which includes multiple offices, boardrooms, bathrooms, large lunch/kitchen room and locker room. The shop has radiant heat and the offices have a roof mounted HVAC. The second shop is 80 ft. x 80 ft. with floor heat and a 41 foot ceiling height. The end doors are 35 high x 32 wide. This shop also has a 16x18 door and a smaller vehicle door for deliveries. These two shops were manufactured in 2008. They are built inline with each other and between the two buildings is a 80 ft x 80 ft work area. The 456 foot craneway runs through both buildings and extends outside of the south building. The larger shop has additional cranes inside and outside the building. There is also another shop, it measures 75 x 100, and has 3 14x14 doors and a 14x18 door, plus 20x60 office space. One more building measuring 30 x 58 sitting on skids and can be used as shop space or