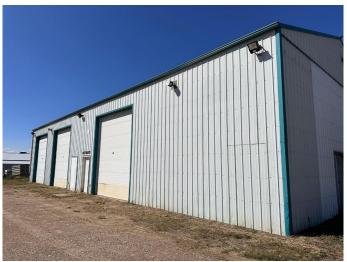

### \$449,000

0 Bedroom, 0.00 Bathroom, Commercial on 0.00 Acres

Lac La Biche, Lac La Biche, Alberta

This 3,200 sq meter industrial shop, built in 1998, is located just a 2-minute drive from Lac La Biche and sits on a .82-acre lot. Featuring two main bays with a connecting door, this property offers flexibility for various uses. The shop includes an upper mezzanine level, a tool crib, and a bathroom for added convenience. The property is serviced by its own septic system and cistern, with the option to connect to town water and sewer if desired. The entire property is enclosed by a chain-linked fence, providing security and functionality. Perfect for businesses seeking a well-equipped space close to town!