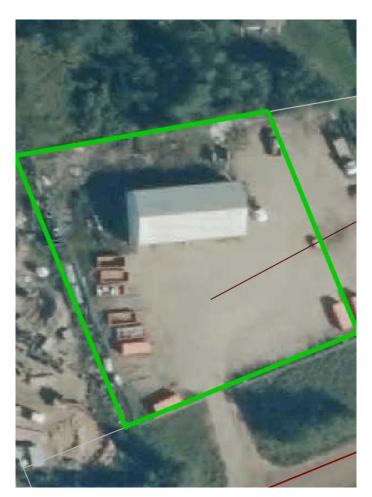

### \$449,000

0 Bedroom, 0.00 Bathroom, Commercial on 0.00 Acres

Lac La Biche, Lac La Biche, Alberta

This 3,200 sq meter industrial shop, built in 1998, is located just a 2-minute drive from Lac La Biche and sits on a .82-acre lot. Featuring two main bays with a connecting door, this property offers flexibility for various uses. The shop includes an upper mezzanine level, a tool crib, and a bathroom for added convenience. The property is serviced by its own septic system and cistern, with the option to connect to town water and sewer if desired. The entire property is enclosed by a chain-linked fence, providing security and functionality. Perfect for businesses seeking a well-equipped space close to town!

# **Community Information**

Address 104 67048 Mission Road

Subdivision Lac La Biche
City Lac La Biche

County Lac La Biche County

Province Alberta
Postal Code T0A 2C0