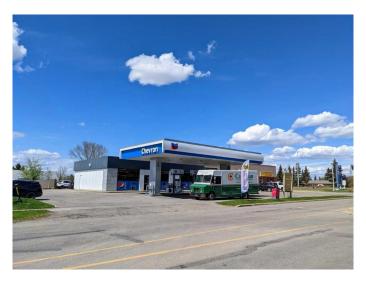

### \$200,000

0 Bedroom, 0.00 Bathroom, Commercial on 0.00 Acres

Eastview Estates, Red Deer, Alberta

Purchase the business and Lease this GAS STATION & CONVENIENCE STORE location . A complete Fresh Chevron reno including pumps and other equipment happened in summer of 2021. Base rent is \$23.50 per sq ft per year plus additional common area rent estimated at \$13.50 per square foot for 2024 on 2362 sq ft. This works out to a total monthly lease cost of \$7282.83 plus GST and plus utilities. Does not include land or building. Inventory is extra.