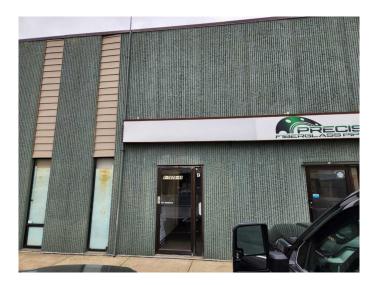

### \$9

0 Bedroom, 0.00 Bathroom, Commercial on 1.00 Acres

Northlands Industrial Park, Red Deer, Alberta

Warehouse bay located in Northland Industrial Park, multi Tenant Building. 2816 Square feet 32 feet wide x 88 Feet Depth, tilt up pre cast concrete building. Cinder Crete block demising walls. Warehouse- Overhead door 12w x 14h, man door, floor sump, upgraded LED warehouse lighting, two overhead forced air heaters. open mezzanine. New office area and mezzanine; one office, one open reception/ display or work station area, two washrooms, new high efficient office furnace., new 40 Gallon Hot water heater. this unit is ready to go with a quick possession. Additional rents for 2025 estimated at \$4.00 psf per year; Tenant will have their own electricity and gas meter, water and sewer is common. Small fenced compound on west side may be available for extra monthly fee (confirm if important)