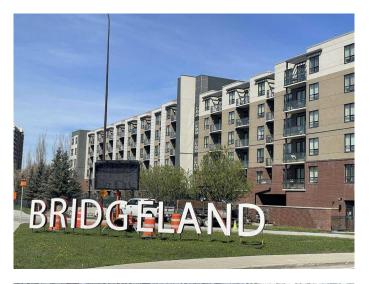

## \$349,900

1 Bedroom, 1.00 Bathroom, 626 sqft Residential on 0.00 Acres

Bridgeland/Riverside, Calgary, Alberta

For more information, please click on Brochure button below.

McPherson Place is a beautiful large (626 sf) 1 bedroom condominium unit located in the desirable Bridgeland neighborhood of downtown Calgary. Constructed of poured concrete, the 11 year old building has no structural problems unlike many of the potential downtown high rise buildings. The inside is in very good shape with fresh paint in the living room, bedroom and closet. New carpet has been installed in the bedroom. The large dining area (7'10"x6') can accommodate a murphy bed that converts into a table. In-suite washer/dryer included. Included is a titled large handicap-sized (158―wide vs 103―wide) heated underground parking stall located next to the 2 elevators. The north-facing unit is cool in the summer. The large balcony overlooks the green area on quiet McPherson Road. With a peak-a-boo view of Murdoch Park, the unit is within steps of large Murdoch Park. The Bow Riverside walkway is accessible via a pedestrian overpass across the street from the south side of the building. The walkway also takes you to the Calgary Bridgeland/Memorial light rail station. The light rail station goes a long way towards potentially eliminating the need for an expensive automobile. The neighborhood is well kept and includes a fitness center across the street. Restaurants abound. Two off-leash dog parks are within walking distance. An enclosed dog-run is located on the west side