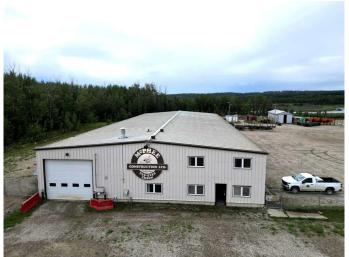

# \$3,400,000

0 Bedroom, 0.00 Bathroom, Commercial on 26.56 Acres

NONE, Edson, Alberta

14,000+- sq/ft Commercial/Industrial Building on 26 acres located on the West side of the Town of Edson, 2 klms from Downtown with great exposure bordering Hwy 16 East. The property includes a 12,000 sq foot shop space consisting of 6 - 24x50 BAYS w/ 14ft doors, 16ft ceiling height at the doors and 19 in the center, plus an additional 19x168 drive through back bay. In addition to the shop, there are 4 offices, a front reception area, lunchroom, 3 bathrooms and a large open boardroom area on the 2nd level with a separate office and mezzanine area! This property is securely fenced with plenty of parking, power outlets along the back of the building, used oil containment available, overhead radiant heat and has a 26 acre well packed gravel yard space to accommodate heavy trucks and equipment. This property also houses a 1994 3-bedroom, 2-bathroom mobile home set up to accommodate surveillance for the maintenance, security and safety of the primary establishment.

Roof Metal

Construction Metal Frame, Metal Siding

Foundation Poured Concrete, Slab