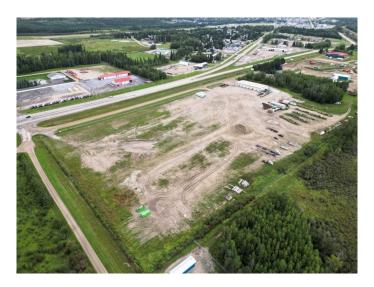

# \$3,400,000

0 Bedroom, 0.00 Bathroom, Commercial on 26.56 Acres

NONE, Edson, Alberta

14,000+- sq/ft Commercial/Industrial Building on 26 acres located on the West side of the Town of Edson, 2 klms from Downtown with great exposure bordering Hwy 16 East. The property includes a 12,000 sq foot shop space consisting of 6 - 24x50 BAYS w/ 14ft doors, 16ft ceiling height at the doors and 19 in the center, plus an additional 19x168 drive through back bay. In addition to the shop, there are 4 offices, a front reception area, lunchroom, 3 bathrooms and a large open boardroom area on the 2nd level with a separate office and mezzanine area! This property is securely fenced with plenty of parking, power outlets along the back of the building, used oil containment available, overhead radiant heat and has a 26 acre well packed gravel yard space to accommodate heavy trucks and equipment. This property also houses a 1994 3-bedroom, 2-bathroom mobile home set up to accommodate surveillance for the maintenance, security and safety of the primary establishment.

#### **Essential Information**

MLS® # A2161058 Price \$3,400,000

Bathrooms 0.00 Acres 26.56 Year Built 1996

Type Commercial

Sub-Type Industrial

Status Active