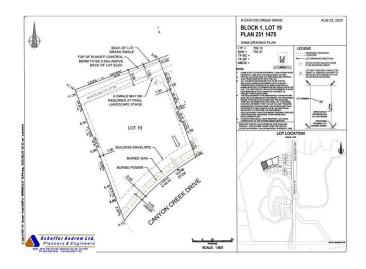

#### \$230,000

0 Bedroom, 0.00 Bathroom, Land on 0.44 Acres

Canyon Creek, Medicine Hat, Alberta

Welcome to your perfect canvas in Canyon Creek! These ready-to-build residential lots offer up to half an acre of prime real estate, nestled in a serene and picturesque neighborhood. Imagine waking up to the tranquility of beautiful surroundings, with a stunning prairie backdrop that offers a sense of openness. The peaceful ambiance of Canyon Creek is ideal for your dream home, whether you envision a cozy retreat or an expansive estate. With ample space to create the home you've always desired, these lots provide the perfect opportunity to blend modern living with nature's charm. Embrace the potential of this exceptional property and turn your dream into reality in one of the area's most desirable locations.

### **Community Information**

Address 24 Canyon Creek Drive Sw

Subdivision Canyon Creek

City Medicine Hat
County Medicine Hat

Province Alberta
Postal Code T1B 0B2