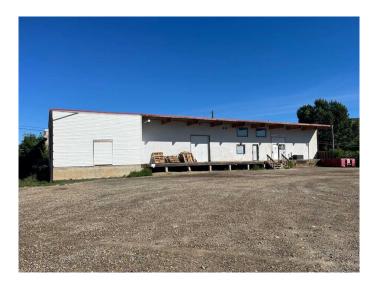

### \$189,000

0 Bedroom, 0.00 Bathroom, Commercial on 0.00 Acres

North End., Peace River, Alberta

Perfect building for industrial retail and or warehouse space located towards the north end next to other light industrial properties. Building is all set up for loading/unloading into the warehouse space and has a good sized area for retail as well. There is plety of parking as well with a little over half an acre on the 3 lots. Call to set up an appointment to view and see what this property has to offer.

## **Essential Information**

MLS® # A2162517 Price \$189,000

Bathrooms 0.00 Acres 0.00 Year Built 1965

Type Commercial

Sub-Type Mixed Use

Status Active