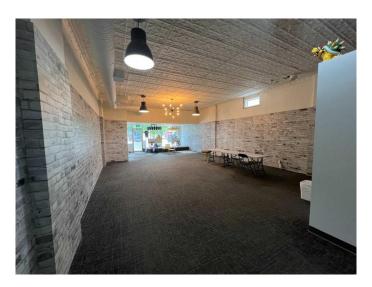

#### \$700

0 Bedroom, 0.00 Bathroom, Commercial on 0.07 Acres

Downtown Retail, Drumheller, Alberta

Lease space available within the fully Renovated Historic brick building constructed in 1925 in downtown Drumheller called Stores on Centre. Space for lease: Storefront Retail space Approx 700 sq ft for \$900 a month including utilities. Street parking for customers and staff parking in the rear. Located Directly across from Traders Furniture on Beautiful Centre Street. Stores on Centre is a business collective space where the businesses each have their own lockoff space but they all work together for the success of the group. :::::::::::: Roll Number: 01031400 :::::: Property ID: 0019874213 ::::::::::: Legal ID: 3099AD;18;42 :::::: Zoning: DT :::::: Available immediately.

#### **Essential Information**

MLS® # A2162623 Price \$700

Bathrooms 0.00

Acres 0.07

Year Built 1925

Type Commercial

Sub-Type Retail
Status Active