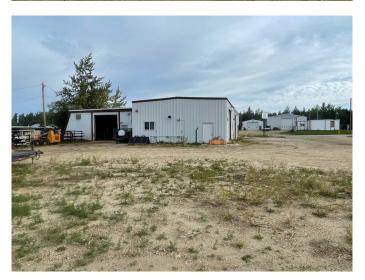

#### \$279,000

0 Bedroom, 0.00 Bathroom, Commercial on 0.00 Acres

NONE, Swan Hills, Alberta

This 5,746 Sq. ft. shop sitting on almost 1/2 acre could be used for 3 separate busineses with 3 separate shop areas each with it's own 12' overhead door. There are also 3 differentr offices to support the shops. Or use it for your own muti-faceted bigger operation.