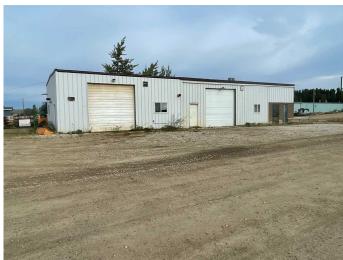

#### \$279,000

0 Bedroom, 0.00 Bathroom, Commercial on 0.00 Acres

NONE, Swan Hills, Alberta

This 5,746 Sq. ft. shop sitting on almost 1/2 acre could be used for 3 separate busineses with 3 separate shop areas each with it's own 12' overhead door. There are also 3 differentr offices to support the shops. Or use it for your own muti-faceted bigger operation.