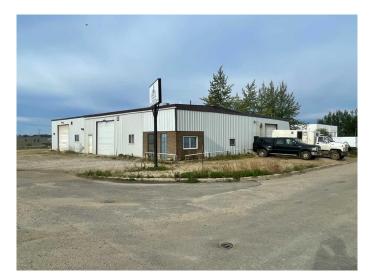

#### \$279,000

0 Bedroom, 0.00 Bathroom, Commercial on 0.00 Acres

NONE, Swan Hills, Alberta

This 5,746 Sq. ft. shop sitting on almost 1/2 acre could be used for 3 separate busineses with 3 separate shop areas each with it's own 12' overhead door. There are also 3 differentr offices to support the shops. Or use it for your own muti-faceted bigger operation.