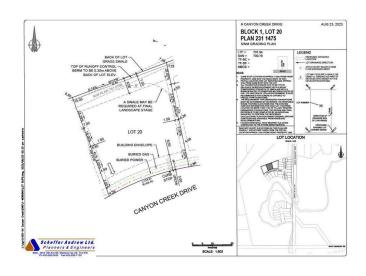

## \$330,000

0 Bedroom, 0.00 Bathroom, Land on 0.40 Acres

Canyon Creek, Medicine Hat, Alberta

Welcome to your perfect canvas in Canyon Creek! These ready-to-build residential lots offer up to half an acre of prime real estate, nestled in a serene and picturesque neighborhood. Imagine waking up to the tranquility of beautiful surroundings, with a stunning prairie backdrop that offers a sense of openness. The peaceful ambiance of Canyon Creek is ideal for your dream home, whether you envision a cozy retreat or an expansive estate. With ample space to create the home you've always desired, these lots provide the perfect opportunity to blend modern living with nature's charm. Embrace the potential of this exceptional property and turn your dream into reality in one of the area's most desirable locations. \*Includes surveying and plot plan\*

# **Community Information**

Address 16 Canyon Creek Drive Sw

Subdivision Canyon Creek
City Medicine Hat

County Medicine Hat

Province Alberta
Postal Code T1B 0B2