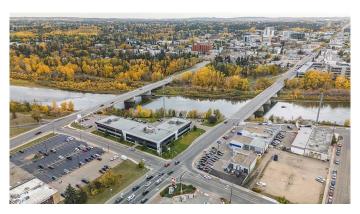

#### \$20

0 Bedroom, 0.00 Bathroom, Commercial on 0.00 Acres

Riverside Light Industrial Park, Red Deer, Alberta

Premium Two-Storey Office Plaza for Lease â€" Unmatched Visibility on Gaetz Avenue

Position your business in one of Red Deer's most high-profile locations! This newly renovated two-storey office plaza is situated between the northbound and southbound lanes of Gaetz Avenue, offering incredible exposure to heavy automotive traffic. Overlooking the Red Deer River, this plaza is the perfect professional setting for businesses that demand both style and visibility.

## Key Features:

Turnkey options available for immediate setup Reserved parking available and included in your lease

Elegant, modern interiors designed for a professional business atmosphere Ideal exposure on one of Red Deer's busiest roads with high daily traffic flow Scenic views of the Red Deer River, adding a touch of prestige to your office environment Easy client access and ample parking for staff and visitors