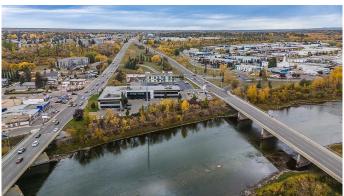

#### \$20

0 Bedroom, 0.00 Bathroom, Commercial on 0.00 Acres

Riverside Light Industrial Park, Red Deer, Alberta

Premium Two-Storey Office Plaza for Lease â€" Unmatched Visibility on Gaetz Avenue

Position your business in one of Red Deer's most high-profile locations! This newly renovated two-storey office plaza is situated between the northbound and southbound lanes of Gaetz Avenue, offering incredible exposure to heavy automotive traffic. Overlooking the Red Deer River, this plaza is the perfect professional setting for businesses that demand both style and visibility.

## Key Features:

Turnkey options available for immediate setup Reserved parking available and included in your lease

Elegant, modern interiors designed for a professional business atmosphere Ideal exposure on one of Red Deer's busiest roads with high daily traffic flow Scenic views of the Red Deer River, adding a touch of prestige to your office environment Easy client access and ample parking for staff and visitors