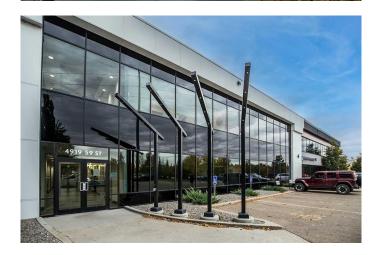

#### \$20

0 Bedroom, 0.00 Bathroom, Commercial on 0.00 Acres

Riverside Light Industrial Park, Red Deer, Alberta

Premium Two-Storey Office Plaza for Lease â€" Unmatched Visibility on Gaetz Avenue

Position your business in one of Red Deer's most high-profile locations! This newly renovated two-storey office plaza is situated between the northbound and southbound lanes of Gaetz Avenue, offering incredible exposure to heavy automotive traffic. Overlooking the Red Deer River, this plaza is the perfect professional setting for businesses that demand both style and visibility.

Flexible Office Spaces to Suit Your Needs.
\*FINISHED OFFICE WAS FOR SHOW
PURPOSES ONLY\*

With spaces available from 1,352 sq. ft. to 10,321 sq. ft., you can customize your office layout to meet your specific requirements. This property is perfect for a wide range of professional services, including healthcare providers, registries, accounting firms, financial institutions, and businesses that thrive on high-traffic locations.

## Key Features:

Turnkey options available for immediate setup Reserved parking available and included in your lease

Elegant, modern interiors designed for a professional business atmosphere Ideal exposure on one of Red Deer's busiest roads with high daily traffic flow Scenic views of the Red Deer River, adding a touch of prestige to your office environment Easy client access and ample parking for staff and visitors