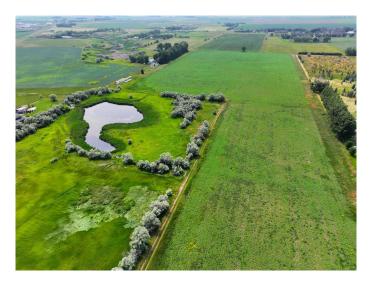

40 acres of productive farmland Well-maintained perimeter fencing SMRID turnout (currently without water rights) Domestic water co-op share available on-site Direct access to paved RR 55 Hwy, just 1 mile south of Medicine Hat, AB 3 acres of established trees 2-acre groundwater pond Perfect for a potential home site, greenhouse, tree nursery, hobby farm, or development project. A prime location with endless possibilities!