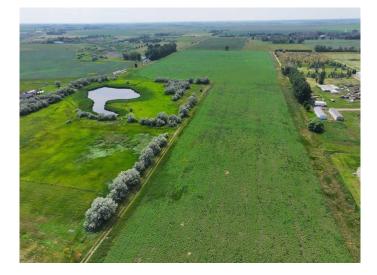

40 acres of productive farmland Well-maintained perimeter fencing SMRID turnout (currently without water rights) Domestic water co-op share available on-site Direct access to paved RR 55 Hwy, just 1 mile south of Medicine Hat, AB 3 acres of established trees 2-acre groundwater pond Perfect for a potential home site, greenhouse, tree nursery, hobby farm, or development project. A prime location with endless possibilities!