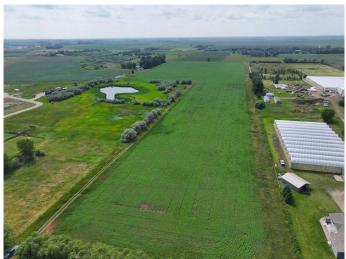

40 acres of productive farmland Well-maintained perimeter fencing SMRID turnout (currently without water rights) Domestic water co-op share available on-site Direct access to paved RR 55 Hwy, just 1 mile south of Medicine Hat, AB 3 acres of established trees 2-acre groundwater pond Perfect for a potential home site, greenhouse, tree nursery, hobby farm, or development project. A prime location with endless possibilities!