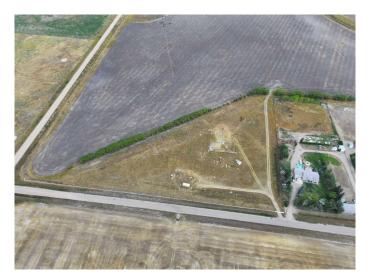

### \$624,000

0 Bedroom, 0.00 Bathroom, Land on 5.86 Acres

NONE, Rural Cypress County, Alberta

Unique Land Opportunity Near Medicine Hat!

Discover 5.86 acres located just 3 miles east and 3 miles north of Medicine Hat, featuring:

Fully fenced property with a shelterbelt for privacy

Three productive water wells (22 GPM, 44 GPM, and 220+ GPM)

Potential for subdivision into 2-3 lots Ideal for a greenhouse or market garden with abundant water resources

Additionally, an adjoining 300 acres is also available for those seeking a larger investment. Don't miss out on this exceptional opportunity!