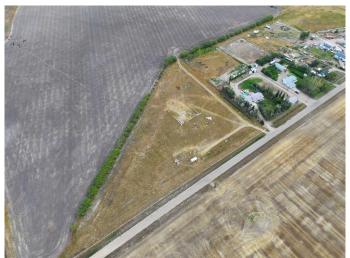

### \$624,000

0 Bedroom, 0.00 Bathroom, Land on 5.86 Acres

NONE, Rural Cypress County, Alberta

Unique Land Opportunity Near Medicine Hat!

Discover 5.86 acres located just 3 miles east and 3 miles north of Medicine Hat, featuring:

Fully fenced property with a shelterbelt for privacy

Three productive water wells (22 GPM, 44 GPM, and 220+ GPM)

Potential for subdivision into 2-3 lots Ideal for a greenhouse or market garden with abundant water resources