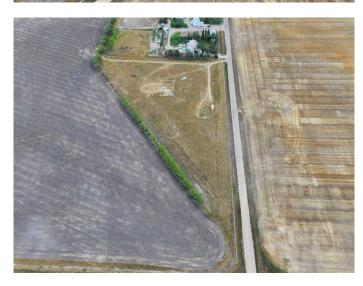

### \$624,000

0 Bedroom, 0.00 Bathroom, Land on 5.86 Acres

NONE, Rural Cypress County, Alberta

Unique Land Opportunity Near Medicine Hat!

Discover 5.86 acres located just 3 miles east and 3 miles north of Medicine Hat, featuring:

Fully fenced property with a shelterbelt for privacy

Three productive water wells (22 GPM, 44 GPM, and 220+ GPM)

Potential for subdivision into 2-3 lots Ideal for a greenhouse or market garden with abundant water resources