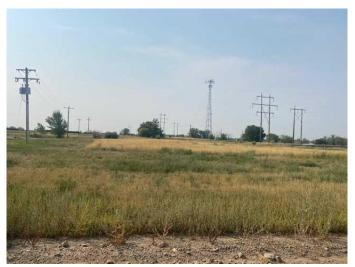

## \$312,500

0 Bedroom, 0.00 Bathroom, Land on 2.11 Acres

South Industrial, Brooks, Alberta

Prime Commercial Lot - 2.11 acres located in the South Industrial Park of Brooks, AB. The land has been levelled, is serviced & ready to build on. Zoned I-H (Industrial Heavy) adjacent lot with shop on it For Sale - MLS A2158055