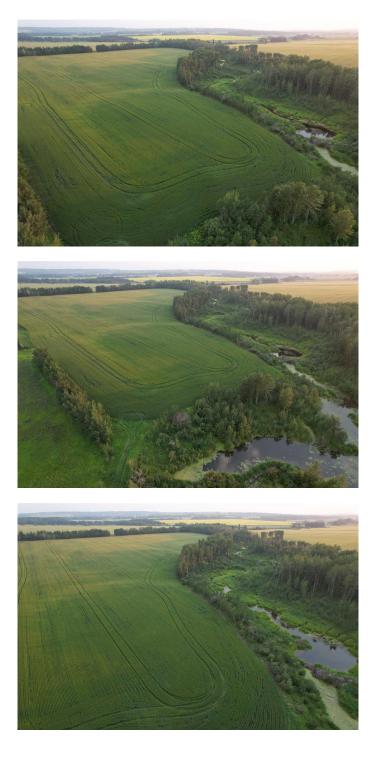

#### \$398,000

0 Bedroom, 0.00 Bathroom, Land on 40.88 Acres

NONE, Rural Ponoka County, Alberta

Introducing an incredible opportunity for land and agricultural enthusiasts! Nestled on 40 expansive acres, this remarkable property, bordering the quiet community of Bluffton in Ponoka County, is a diamond in the rough waiting to be unearthed. Boasting a strategic location with easy access to essential amenities, this land parcel offers the perfect blend of seclusion and convenience. In addition to its suitability for agricultural purposes, this property presents a remarkable potential for subdivision into smaller acreages. Developers and investors alike will appreciate the possibilities that lie within, whether it's to create a private retreat or capitalize on the growing demand for acreage properties. Over 20 acres have been meticulously cultivated and seeded to barley for the 2024 season, while the balance is a meandering creek and pasture land. Charm and functionality abound on this remarkable property as you take in the breathtaking views of fields swaying gently in the breeze or listen to gentle noise of the water flowing that carries a sense of serenity and calmness. Seize this rare opportunity to own 40 acres of pure potential in Ponoka County. Whether you're an aspiring farmer, an astute investor, or someone seeking a peaceful country lifestyle, this property will captivate your imagination. Don't miss out on making this canvas your own

## Exterior

Lot Description Farm, Creek/River/Stream/Pond