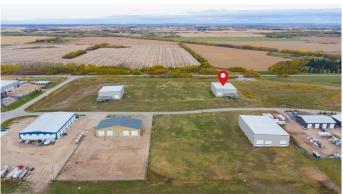

#### \$1,775,000

0 Bedroom, 0.00 Bathroom, Commercial on 5.91 Acres

Hill Industrial, Lloydminster, Alberta

13,100 sq.ft. shop area and 3650 sq.ft. office area 16,750 sq.ft. on 5.91 acres in Hill 7 subdivision, 10 ton crane ready. Great access in all directions. Building is sold as is.

### **Community Information**

Address 6710 & 6804 66 Street

Subdivision Hill Industrial
City Lloydminster
County Lloydminster

Province Alberta
Postal Code T9V3R7