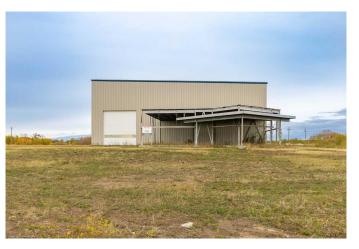

#### \$1,775,000

0 Bedroom, 0.00 Bathroom, Commercial on 5.91 Acres

Hill Industrial, Lloydminster, Alberta

13,100 sq.ft. shop area and 3650 sq.ft. office area 16,750 sq.ft. on 5.91 acres in Hill 7 subdivision, 10 ton crane ready. Great access in all directions. Building is sold as is.

### **Community Information**

Address 6710 & 6804 66 Street

Subdivision Hill Industrial
City Lloydminster
County Lloydminster

Province Alberta
Postal Code T9V3R7