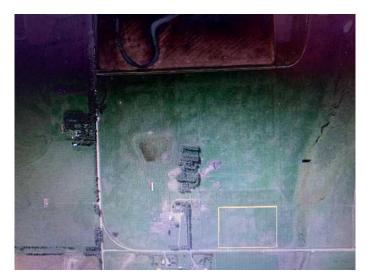

## \$449,000

0 Bedroom, 0.00 Bathroom, Land on 12.73 Acres

NONE, Rural Rocky View County, Alberta

Horse's! here's 12.7 acres all in grass with alot of pipe fencing, perfect for all your animals. This nice acreage is on an all weather road, close to Beiseker & Irricana and an easy commute to Airdrie & Calgary. The property includes a drilled water well of 5gpm, power & natural gas paid for and on the property! There is a small gas well in the NE corner of the property that provides a little revenue each year! The acreage is zoned R-RES, and ready for your future home! List Price does NOT include GST. Very affordable acreage, so hurry!

## **Community Information**

Address 274093 Rge Rd 261

Subdivision NONE

City Rural Rocky View County

County Rocky View County

Province Alberta

Postal Code T0M 0G0

**Amenities** 